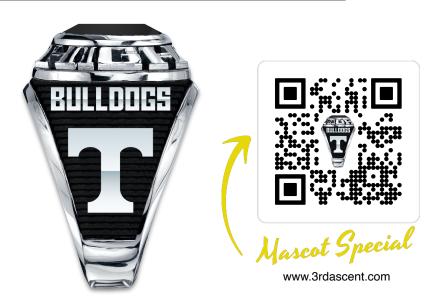

## THOMSON HS MASCOT SPECIAL

#### Your Mascot Class Ring Includes

- · Choice of Oval or Square Top Century or Princess Style Ring ·
  - 3 Personal Initials Engraved
  - · Choice of simulated birthstone ·
  - · Choice of Smooth or Imperial Cut Top Stone ·
  - Custom Mascot Design + Choice of Prideside
  - · Herff Jones Lifetime Warranty & Ring Loss Protection ·