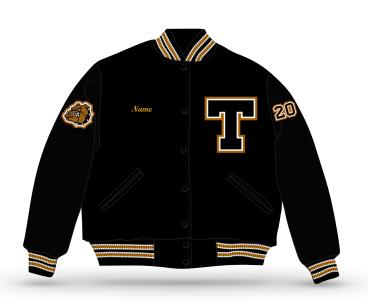

## **THOMSON HS LETTER JACKETS**

### **PAYMENT INFORMATION**

| CASH or CREDIT CARD a CREDIT CARD PAYMENTS WILL BE                                                                                                                                                                      | ccepted. NO CHECKS.            |
|-------------------------------------------------------------------------------------------------------------------------------------------------------------------------------------------------------------------------|--------------------------------|
| 1. LETTER JACKET: Vinyl - \$160.00 / Leather - \$220.00  Price includes Vinyl or Leather Sleeve Choice, Embroidered Name on Jacket, Varsity Letter "T" with 1 Included Sport Insert & 4-Digit Grad Year on LEFT sleeve. | PAYMENT INFORMATION            |
| JACKET SIZE: Graduation Year: (ADD \$30.00 for 3XL or Larger)                                                                                                                                                           | 1. <u>\$160.00</u> or \$220.00 |
| Name on Jacket:                                                                                                                                                                                                         | 2                              |
| 2. Award Letter Insert(s):                                                                                                                                                                                              | 3                              |
| Each additional insert \$3.  Insert #2: Insert #3:                                                                                                                                                                      | 4                              |
| *** ADDITIONAL OPTIONS ***                                                                                                                                                                                              | 5                              |
| ☐ 3. BULLDOG HEAD sewn on RIGHT Sleeve: \$20.00                                                                                                                                                                         | Shipping/Handling: \$20.00     |
| 4. Additional Jersey # sewn on RIGHT Sleeve: \$15.00 #                                                                                                                                                                  | Total Price:                   |
| ☐ 5. Special Patches: \$18.00/ea. Circle One: Rocker Bar / Rectangle                                                                                                                                                    | Total Trios.                   |
| Patch 1: Patch 2:                                                                                                                                                                                                       |                                |
| Patch 3: Patch 4:                                                                                                                                                                                                       | Total Paid:                    |
| *** IMPORTANT INFORMATION ***                                                                                                                                                                                           | OFFICE USE ONLY                |
| PLEASE LIST SPORT(S) YOU HAVE EARNED YOUR LETTER IN AND PLEASE<br>HAVE YOUR COACH SIGN BELOW TO ORDER YOUR JACKET.                                                                                                      | Paid By: CASH / CREDIT         |
| SPORT(S):                                                                                                                                                                                                               | Cash Amount: \$                |
| o. o                                                                                                                                                                                                                    | Credit Card Amount: \$         |
| COACH'S SIGNATURE:                                                                                                                                                                                                      |                                |